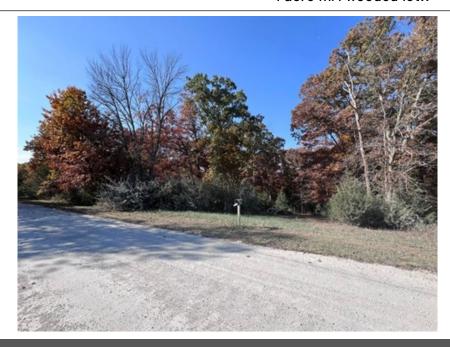

## 1 acre m/l wooded lot!!

## 8981 CR 433, NEW BLOOMFIELD, MO 65063

- » MLS #: 130784
- » Land | Lot: 43,560 ft<sup>2</sup> (1 acres)
- » Located off State Road BB approx 1.5 miles on CR432 to CR433 in New Bloomfield
- » School District! Property includes a driveway, Septic Tank, and previously electric &
- » & county Water hookups! Callabyte Fiber Internet available!
- » More Info: 8981CR433.IsForSale.com

## \$ 25,000

1 acre m/l wooded lot located off State Road BB approx 1.5 miles on CR432 to CR433 in New Bloomfield School District. Property includes a driveway, Septic Tank, and previously electric & county water hookups (buyer to verify such with Callaway Electric & Callaway Water District 2). Callabyte Fiber Internet available (Buyer to Verify). A fire hydrant is located just past the property.