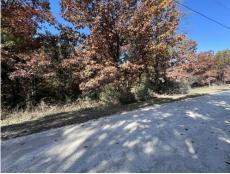

## 1 acre m/l wooded lot!!

## \$ 25,000

1 acre m/l wooded lot located off State Road BB approx 1.5 miles on CR432 to CR433 in New Bloomfield School District. Property includes a driveway, Septic Tank, and previously electric & county water hookups (buyer to verify such with Callaway Electric & Callaway Water District 2). Callabyte Fiber Internet available (Buyer to Verify). A fire hydrant is located just past the property.