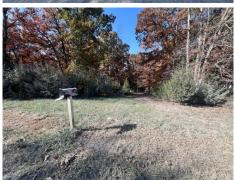

## 8981 CR 433, NEW BLOOMFIELD, MO 65063

- » MLS #: 130784
- » Land | Lot: 43,560 ft<sup>2</sup> (1 acres)
- » Located off State Road BB approx 1.5 miles on CR432 to CR433 in New Bloomfield
- » School District! Property includes a driveway, Septic Tank, and previously electric &
- » & county Water hookups! Callabyte Fiber Internet available!
- » More Info: 8981CR433.IsForSale.com

## \$ 25,000

1 acre m/l wooded lot located off State Road BB approx 1.5 miles on CR432 to CR433 in New Bloomfield School District. Property includes a driveway, Septic Tank, and previously electric & county water hookups (buyer to verify such with Callaway Electric & Callaway Water District 2). Callabyte Fiber Internet available (Buyer to Verify). A fire hydrant is located just past the property.